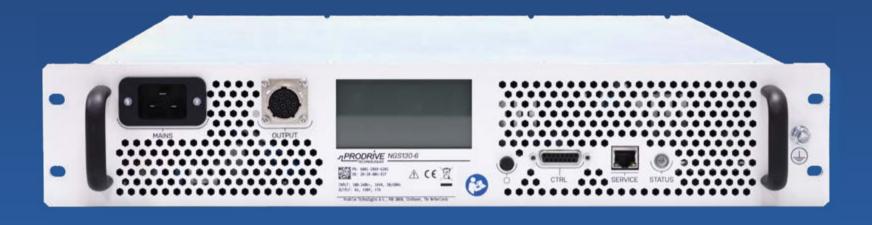

## NGS130-6 Shimming Amplifier

- · Multi channel Shimming Amplifier
- 6 channels
- · 30V / 7Adc per channel

## NGS130-6 Shimming Amplifier

| Isolated power supply             | Min | Typical | Max | Unit        |  |  |
|-----------------------------------|-----|---------|-----|-------------|--|--|
| Mains (single phase)              | 100 |         | 240 | VAC +/- 10% |  |  |
|                                   | 50  |         | 60  | Hz          |  |  |
| Prated                            |     | 750     |     | W           |  |  |
| Tolerant to mains dips and swells |     |         |     |             |  |  |
| C14 connector on front            |     |         |     |             |  |  |

| Output performance                               | Min | Typical | Max  | Unit |
|--------------------------------------------------|-----|---------|------|------|
| Output voltage                                   |     | +/-30   |      | V    |
| Induced voltage handling capability              |     |         | 50   | V    |
| Induced current (peak/RMS)                       |     |         | 10/5 | A    |
| Output Current (low impedance output)            |     | +/-7    |      | Adc  |
| Maximum continuous output power (total combined) |     |         | 650  | W    |
| Load range                                       | 0.5 |         | 20   | mH   |
|                                                  | 1   |         | 6    | Ω    |